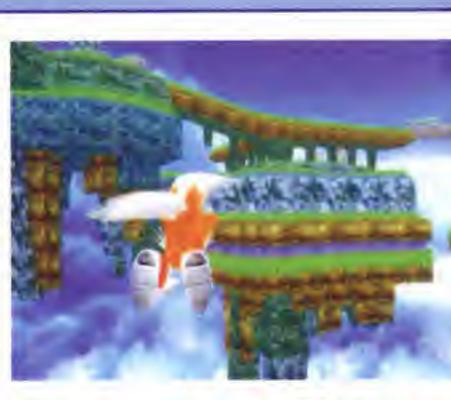

FIRST LOOK AT

THE WORLD

ega's star developers, Sonic Team, revealed their latest and greatest creation at the end of August. Here's the first information and some astounding screenshots! To find out about the game's launch celebrations, check out the report on page 82. Otherwise, just scan through the News section and try not to implode with excitement!

# \* THE BIGGEST GAME EVER \*

Yuji Naka claims that Sonic Adventure is the biggest 3D game ever made. Because of Sonic's speed, the levels have to be massive or he'd fly through the game in a matter of seconds, but there's

still an enormous amount of detail throughout the worlds for other characters, or anyone who wants to take an alternative route. Here are a few of the levels revealed so far.

G There are even stages which look like the Green Hill Zone, complete with rope bridges and grassy ledges.

THE WORLD

These levels are inspired by Sonic Team's trip to South America. Here, you can jump through the canopy into the jungle below, then run to the temples in the distance!

G The falling snow on these stages looks fantastic! Here, Sonic has to ride his snowboard to escape from a massive avalanche!